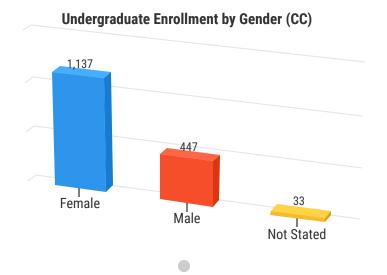

|-----|-------|
| American Indian or Alaska Native          | 12            | 1        | 1   | 14    |
| Asian                                     | 62            | 7        | 16  | 85    |
| Black or African American                 | 1,773         | 159      | 107 | 2,039 |
| Hispanic                                  | 676           | 36       | 35  | 747   |
| International                             | 126           | 36       | 0   | 162   |
| Native Hawaiian or Other Pacific Islander | 3             | 0        | 0   | 3     |
| Unknown                                   | 267           | 12       | 10  | 289   |
| White                                     | 138           | 39       | 61  | 238   |
| Total                                     | 3,057         | 290      | 230 | 3,577 |