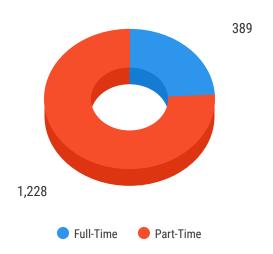

| 1,440  | 40.3    | 1,222 |
| -Graduate              | 290    | 8.1     | 244   |
| Law School             | 230    | 6.4     | 204   |
| Community College (CC) | 1,617  | 45.2    | 1,134 |
| UDC Total              | 3,577  | 100     | 2,758 |



### **Enrollment by College/School**

| College/School                    | Number |
|-----------------------------------|--------|
| College of Arts & Sciences        | 869    |
| School Business & Public Admin    | 292    |
| School of Engineer & Applied Sci  | 362    |
| College Agri/Urban Sust/Envir Sci | 207    |
| School of Law                     | 230    |
| Community College                 | 1,617  |

#### **Undergraduate Students (CC)**



#### **Undergraduate Students (Flagship)**



## Undergraduate Enrollment by Academic Load (CC)



### Undergraduate Enrollment by Residence (CC)



### **Enrollment in top 5 Associates Programs**

| Associates              | # Students |
|-------------------------|------------|
| Education(AA)           | 372        |
| Nursing (AAS)           | 327        |
| Business Administration | 155        |
| Liberal Studies (AA)    | 124        |
| Law Enforcement         | 116        |

### Undergraduate Enrollment by Academic Load(Flagship)



### Undergraduate Enrollment by Residence (Flagship)



### **Enrollment in top 5 Undergraduate Majors**

| Majors              | # Students |
|---------------------|------------|
| Business Management | 178        |
| Psychology          | 98         |
| Computer Science    | 95         |
| Biology(BS)         | 84         |
| Social Work         |