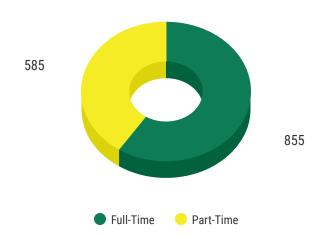

Public Admin    | 292    |
| School of Engineer & Applied Sci  | 362    |
| College Agri/Urban Sust/Envir Sci | 207    |
| School of Law                     | 230    |
| Community College                 | 1,617  |

#### **Undergraduate Students (CC)**



#### **Undergraduate Students (Flagship)**



## Undergraduate Enrollment by Academic Load (CC)



### Undergraduate Enrollment by Residence (CC)



### **Enrollment in top 5 Associates Programs**

| Associates              | # Students |
|-------------------------|------------|
| Education(AA)           | 372        |
| Nursing (AAS)           | 327        |
| Business Administration | 155        |
| Liberal Studies (AA)    | 124        |
| Law Enforcement         | 116        |

### Undergraduate Enrollment by Academic Load(Flagship)



### Undergraduate Enrollment by Residence (Flagship)



### **Enrollment in top 5 Undergraduate Majors**

| Majors              | # Students |
|---------------------|------------|
| Business Management | 178        |
| Psychology          | 98         |
| Computer Science    | 95         |
| Biology(BS)         | 84         |
| Social Work         | 67         |

### Distribution of Student Enrollment by D.C. Wards



\* 540 students received scholarship aid, receiving \$2,521,594

 $37\ \%$  of federal aid awardees obtained Pell Grants; 982 students received \$4,934,603



| Student:                    | Flagship | UDC-CC | Total |
|-----------------------------|----------|--------|-------|
| First Time in College(FTIC) | 135      | 351    | 486   |
| Transfer                    | 61