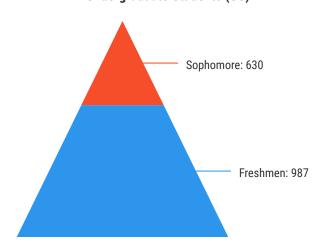

|---------|-------|
| Flagship               | 1,730  | 48.4    | 1,466 |
| - Undergraduate        | 1,440  | 40.3    | 1,222 |
| -Graduate              | 290    | 8.1     | 244   |
| Law School             | 230    | 6.4     | 204   |
| Community College (CC) | 1,617  | 45.2    | 1,134 |
| UDC Total              | 3,577  | 100     | 2,758 |



### **Enrollment by College/School**

| College/School                    | Number |
|-----------------------------------|--------|
| College of Arts & Sciences        | 869    |
| School Business & Public Admin    | 292    |
| School of Engineer & Applied Sci  | 362    |
| College Agri/Urban Sust/Envir Sci | 207    |
| School of Law                     | 230    |
| Community College                 | 1,617  |

#### **Undergraduate Students (CC)**



#### **Undergraduate Students (Flagship)**



## Undergraduate Enrollment by Academic Load (CC)



### Undergraduate Enrollment by Residence (CC)



### **Enrollment in top 5 Associates Programs**

| Associates              | # Students |
|-------------------------|------------|
| Education(AA)           | 372        |
| Nursing (AAS)           | 327        |
| Business Administration | 155        |
| Liberal Studies (AA)    | 124        |
| Law Enforcement         | 116        |

### Undergraduate Enrollment by Academic Load(Flagship)



### Undergraduate Enrollment by Residence (Flagship)



### **Enrollment in top 5 Undergraduate Majors**

| Majors              | # Students |
|---------------------|------------|
| Business Management | 178        |
| Psychology          | 98         |