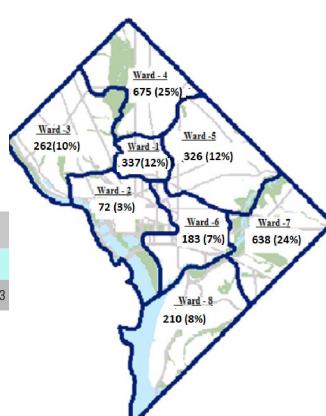

### Distribution of Student Enrollment by D.C. Wards

\* 540 students received scholarship aid, receiving \$2,521,594

 $37\ \%$  of federal aid awardees obtained Pell Grants; 982 students received \$4,934,603