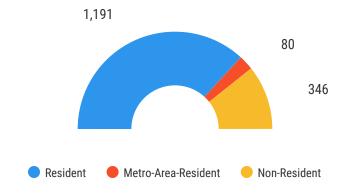

| 290    | 8.1     | 244   |
| Law School             | 230    | 6.4     | 204   |
| Community College (CC) | 1,617  | 45.2    | 1,134 |
| UDC Total              | 3,577  | 100     | 2,758 |



### **Enrollment by College/School**

| College/School                    | Number |
|-----------------------------------|--------|
| College of Arts & Sciences        | 869    |
| School Business & Public Admin    | 292    |
| School of Engineer & Applied Sci  | 362    |
| College Agri/Urban Sust/Envir Sci | 207    |
| School of Law                     | 230    |
| Community College                 | 1,617  |

#### **Undergraduate Students (CC)**



#### **Undergraduate Students (Flagship)**



## Undergraduate Enrollment by Academic Load (CC)



### Undergraduate Enrollment by Residence (CC)



### **Enrollment in top 5 Associates Programs**

| Associates              | # Students |
|-------------------------|------------|
| Education(AA)           | 372        |
| Nursing (AAS)           | 327        |
| Business Administration | 155        |
| Liberal Studies (AA)    | 124        |
| Law Enforcement         | 116        |

### Undergraduate Enrollment by Academic Load(Flagship)



### Undergraduate Enrollment by Residence (Flagship)



### **Enrollment in top 5 Undergraduate Majors**

| Majors              | # Students |
|---------------------|------------|
| Business Management | 178        |
| Psychology          | 98         |
| Computer Science    | 95         |
| Biology(BS)         | 84         |
| Social Work         | 67         |

### Distribution of Student Enrollme