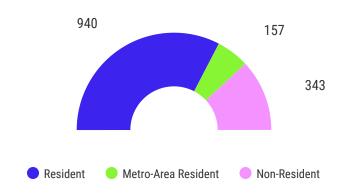

ed Sci  | 362    |
| College Agri/Urban Sust/Envir Sci | 207    |
| School of Law                     | 230    |
| Community College                 | 1,617  |

#### **Undergraduate Students (CC)**



#### **Undergraduate Students (Flagship)**



## Undergraduate Enrollment by Academic Load (CC)



### Undergraduate Enrollment by Residence (CC)



### **Enrollment in top 5 Associates Programs**

| Associates              | # Students |
|-------------------------|------------|
| Education(AA)           | 372        |
| Nursing (AAS)           | 327        |
| Business Administration | 155        |
| Liberal Studies (AA)    | 124        |
| Law Enforcement         | 116        |

### Undergraduate Enrollment by Academic Load(Flagship)



### Undergraduate Enrollment by Residence (Flagship)



### **Enrollment in top 5 Undergraduate Majors**

| Majors              | # Students |
|---------------------|------------|
| Business Management | 178        |
| Psychology          | 98         |
| Computer Science    | 95         |
| Biology(BS)         | 84         |
| Social Work         | 67         |

### Distribution of Student Enrollment by D.C. Wards



\* 540 students received scholarship aid, receiving \$2,521,594

 $37\ \%$  of federal aid awardees obtained Pell Grants; 982 students received \$4,934,603



| Student:                    | Flagship | UDC-CC | Total |
|-----------------------------|----------|--------|-------|
| First Time in College(FTIC) | 135      | 351    | 486   |
| Transfer                    | 61       | 108    | 169   |
| International               | 1