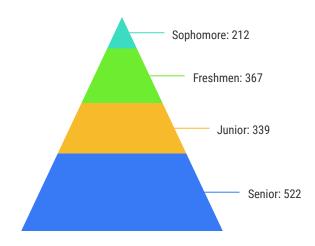

1,730  | 48.4    | 1,466 |
| - Undergraduate        | 1,440  | 40.3    | 1,222 |
| -Graduate              | 290    | 8.1     | 244   |
| Law School             | 230    | 6.4     | 204   |
| Community College (CC) | 1,617  | 45.2    | 1,134 |
| UDC Total              | 3,577  | 100     | 2,758 |



### **Enrollment by College/School**

| College/School                    | Number |
|-----------------------------------|--------|
| College of Arts & Sciences        | 869    |
| School Business & Public Admin    | 292    |
| School of Engineer & Applied Sci  | 362    |
| College Agri/Urban Sust/Envir Sci | 207    |
| School of Law                     | 230    |
| Community College                 | 1,617  |

#### **Undergraduate Students (CC)**



#### **Undergraduate Students (Flagship)**



## Undergraduate Enrollment by Academic Load (CC)



### Undergraduate Enrollment by Residence (CC)



### **Enrollment in top 5 Associates Programs**

| Associates              | # Students |
|-------------------------|------------|
| Education(AA)           | 372        |
| Nursing (AAS)           | 327        |
| Business Administration | 155        |
| Liberal Studies (AA)    | 124        |
| Law Enforcement         | 116        |

### Undergraduate Enrollment by Academic Load(Flagship)



### Undergraduate Enrollment by Residence (Flagship)



### **Enrollment in top 5 Undergraduate Majors**

| Majors              | # Students |
|---------------------|------------|
| Business Management | 178        |
| Psychology          | 98         |
| Computer Science    | 95         |
| Biolog