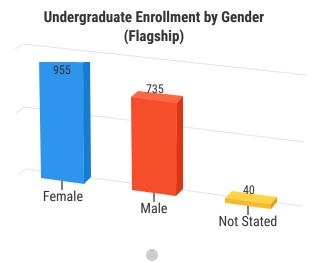

----|-------|
| American Indian or Alaska Native          | 12            | 1        | 1   | 14    |
| Asian                                     | 62            | 7        | 16  | 85    |
| Black or African American                 | 1,773         | 159      | 107 | 2,039 |
| Hispanic                                  | 676           | 36       | 35  | 747   |
| International                             | 126           | 36       | 0   | 162   |
| Native Hawaiian or Other Pacific Islander | 3             | 0        | 0   | 3     |
| Unknown                                   | 267           | 12       | 10  | 289   |
| White                                     | 138           | 39       | 61  | 238   |
| Total                                     | 3,057         | 290      | 230 | 3,577 |