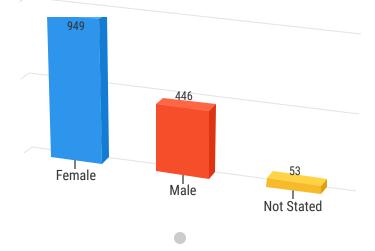

# Factsheet

Spring 2021

University of the District of Columbia



#### **UDC ENROLLMENT**

|                        | Number | Percent | FTE   |
|------------------------|--------|---------|-------|
| Flagship               | 2,008  | 54.8    | 1,683 |
| - Undergraduate        | 1,704  | 46.5    | 1,432 |
| -Graduate              | 304    | 8.3     | 251   |
| Law School             | 205    | 5.6     | 178   |
| Community College (CC) | 1,448  | 39.6    | 1,003 |
| UDC Total              | 3,661  | 100     | 2,864 |



#### **Undergraduate Enrollment by Gender (CC)**







### Undergraduate Enrollment by Gender (Flagship)



#### **Undergraduate Students (Flagship)**



## Undergraduate Enrollment by Academic Load (CC)



### Undergraduate Enrollment by Residence (CC)



#### **Enrollment in top 6 Associates Programs**

| Associates                  | # Students |
|-----------------------------|------------|
| Education (AA)              | 283        |
| Nursing(AAS)                | 183        |
| Liberal Studies (AA)        | 132        |
| Business Administration(AS) | 129        |
| Liberal Studies (AS)        | 126        |
| Law enforcement             | 116        |

### Undergraduate Enrollment by Academic Load(Flagship)



### Undergraduate Enrollment by Residence (Flagship)



#### **Enrollment in top 5 Undergraduate Majors**

| Majors