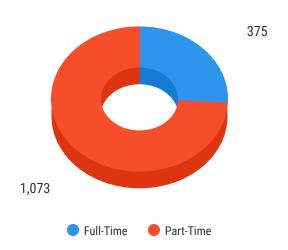

# Factsheet

Spring 2021

University of the District of Columbia



#### **UDC ENROLLMENT**

|                        | Number | Percent | FTE   |
|------------------------|--------|---------|-------|
| Flagship               | 2,008  | 54.8    | 1,683 |
| - Undergraduate        | 1,704  | 46.5    | 1,432 |
| -Graduate              | 304    | 8.3     | 251   |
| Law School             | 205    | 5.6     | 178   |
| Community College (CC) | 1,448  | 39.6    | 1,003 |
| UDC Total              | 3,661  | 100     | 2,864 |



#### **Undergraduate Enrollment by Gender (CC)**







### Undergraduate Enrollment by Gender (Flagship)



#### **Undergraduate Students (Flagship)**



## Undergraduate Enrollment by Academic Load (CC)



### Undergraduate Enrollment by Residence (CC)



#### **Enrollment in top 6 Associates Programs**

| Associates                  | # Students |
|-----------------------------|------------|
| Education (AA)              | 283        |
| Nursing(AAS)                | 183        |
| Liberal Studies (AA)        | 132        |
| Business Administration(AS) | 129        |
| Liberal Studies (AS)        | 126        |
| Law enforcement             | 116        |

### Undergraduate Enrollment by Academic Load(Flagship)



### Undergraduate Enrollment by Residence (Flagship)



#### **Enrollment in top 5 Undergraduate Majors**

| Majors              | # Students |
|---------------------|------------|
| Business Management | 219        |
| Biology(BS)         | 120        |
| Computer Science    |