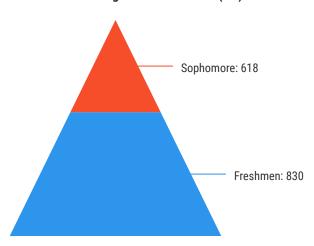

# Factsheet

Spring 2021

University of the District of Columbia



#### **UDC ENROLLMENT**

|                        | Number | Percent | FTE   |
|------------------------|--------|---------|-------|
| Flagship               | 2,008  | 54.8    | 1,683 |
| - Undergraduate        | 1,704  | 46.5    | 1,432 |
| -Graduate              | 304    | 8.3     | 251   |
| Law School             | 205    | 5.6     | 178   |
| Community College (CC) | 1,448  | 39.6    | 1,003 |
| UDC Total              | 3,661  | 100     | 2,864 |



#### **Undergraduate Enrollment by Gender (CC)**







### Undergraduate Enrollment by Gender (Flagship)



#### **Undergraduate Students (Flagship)**



## Undergraduate Enrollment by Academic Load (CC)



### Undergraduate Enrollment by Residence (CC)



#### **Enrollment in top 6 Associates Programs**

| Associates                  | # Students |
|-----------------------------|------------|
| Education (AA)              | 283        |
| Nursing(AAS)                | 183        |
| Liberal Studies (AA)        | 132        |
| Business Administration(AS) | 129        |
| Liberal Studies (AS)        | 126        |
| Law enforcement             | 116        |

### Undergraduate Enrollment by Academic Load(Flagship)



### Undergraduate Enrollment by Residence (Flagship)



#### **Enrollment in top 5 Undergraduate Majors**

| Majors