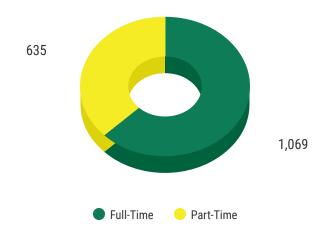

9.6    | 1,003 |
| UDC Total              | 3,661  | 100     | 2,864 |



#### **Undergraduate Enrollment by Gender (CC)**







### Undergraduate Enrollment by Gender (Flagship)



#### **Undergraduate Students (Flagship)**



## Undergraduate Enrollment by Academic Load (CC)



### Undergraduate Enrollment by Residence (CC)



#### **Enrollment in top 6 Associates Programs**

| Associates                  | # Students |
|-----------------------------|------------|
| Education (AA)              | 283        |
| Nursing(AAS)                | 183        |
| Liberal Studies (AA)        | 132        |
| Business Administration(AS) | 129        |
| Liberal Studies (AS)        | 126        |
| Law enforcement             | 116        |

### Undergraduate Enrollment by Academic Load(Flagship)



### Undergraduate Enrollment by Residence (Flagship)



#### **Enrollment in top 5 Undergraduate Majors**

| Majors              | # Students |
|---------------------|------------|
| Business Management | 219        |
| Biology(BS)         | 120        |
| Computer Science    | 98         |
| Psychology          | 93         |
| Political Science   | 92         |



#### **Enrollment by College/School**

| College/School | Number |
|----------------|--------|
| CAS            | 1,039  |
| SBPA           | 351    |
| SEAS           | 374    |
| CAUSES         | 244    |
| DCSL           | 205    |
| UDC-CC         | 1,448  |

#### **International Students\***

| Country | # Students | % Students |
|---------|------------|------------|
| Jamaica | 80         | 38.3       |
| Nigeria | 12