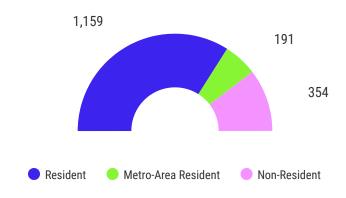

| 2,864 |



#### **Undergraduate Enrollment by Gender (CC)**







### Undergraduate Enrollment by Gender (Flagship)



#### **Undergraduate Students (Flagship)**



## Undergraduate Enrollment by Academic Load (CC)



### Undergraduate Enrollment by Residence (CC)



#### **Enrollment in top 6 Associates Programs**

| Associates                  | # Students |
|-----------------------------|------------|
| Education (AA)              | 283        |
| Nursing(AAS)                | 183        |
| Liberal Studies (AA)        | 132        |
| Business Administration(AS) | 129        |
| Liberal Studies (AS)        | 126        |
| Law enforcement             | 116        |

### Undergraduate Enrollment by Academic Load(Flagship)



### Undergraduate Enrollment by Residence (Flagship)



#### **Enrollment in top 5 Undergraduate Majors**

| Majors              | # Students |
|---------------------|------------|
| Business Management | 219        |
| Biology(BS)         | 120        |
| Computer Science    | 98         |
| Psychology          | 93         |
| Political Science   | 92         |



#### **Enrollment by College/School**

| College/School | Number |
|----------------|--------|
| CAS            | 1,039  |
| SBPA           | 351    |
| SEAS           | 374    |
| CAUSES         | 244    |
| DCSL           | 205    |
| UDC-CC         | 1,448  |

#### **International Students\***

| Country | # Students | % Students |
|---------|------------|------------|
| Jamaica | 80         | 38.3       |
| Nigeria | 12         | 5.7        |
| Brazil  | 9          | 4.3