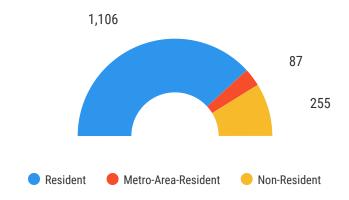

# Factsheet

Spring 2021

University of the District of Columbia



#### **UDC ENROLLMENT**

|                        | Number | Percent | FTE   |
|------------------------|--------|---------|-------|
| Flagship               | 2,008  | 54.8    | 1,683 |
| - Undergraduate        | 1,704  | 46.5    | 1,432 |
| -Graduate              | 304    | 8.3     | 251   |
| Law School             | 205    | 5.6     | 178   |
| Community College (CC) | 1,448  | 39.6    | 1,003 |
| UDC Total              | 3,661  | 100     | 2,864 |



#### **Undergraduate Enrollment by Gender (CC)**







### Undergraduate Enrollment by Gender (Flagship)



#### **Undergraduate Students (Flagship)**



## Undergraduate Enrollment by Academic Load (CC)



### Undergraduate Enrollment by Residence (CC)



#### **Enrollment in top 6 Associates Programs**

| Associates                  | # Students |
|-----------------------------|------------|
| Education (AA)              | 283        |
| Nursing(AAS)                | 183        |
| Liberal Studies (AA)        | 132        |
| Business Administration(AS) | 129        |
| Liberal Studies (AS)        | 126        |
| Law enforcement             | 116        |

### Undergraduate Enrollment by Academic Load(Flagship)



### Undergraduate Enrollment by Residence (Flagship)



#### **Enrollment in top 5 Undergraduate Majors**

| Majors              | # Students |
|---------------------|------------|
| Business Management | 219        |
| Biology(BS)         | 120        |
| Computer Science    | 98         |
| Psychology          | 93         |