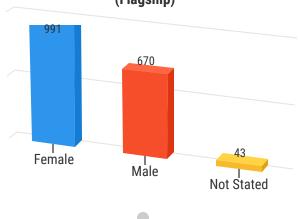

# Factsheet

Spring 2021

University of the District of Columbia



#### **UDC ENROLLMENT**

|                        | Number | Percent | FTE   |
|------------------------|--------|---------|-------|
| Flagship               | 2,008  | 54.8    | 1,683 |
| - Undergraduate        | 1,704  | 46.5    | 1,432 |
| -Graduate              | 304    | 8.3     | 251   |
| Law School             | 205    | 5.6     | 178   |
| Community College (CC) | 1,448  | 39.6    | 1,003 |
| UDC Total              | 3,661  | 100     | 2,864 |



#### **Undergraduate Enrollment by Gender (CC)**







### Undergraduate Enrollment by Gender (Flagship)



#### **Undergraduate Students (Flagship)**



## Undergraduate Enrollment by Academic Load (CC)



### Undergraduate Enrollment by Residence (CC)



#### **Enrollment in top 6 Associates Programs**

| Associates                  | # Students |
|-----------------------------|------------|
| Education (AA)              | 283        |
| Nursing(AAS)                | 183        |
| Liberal Studies (AA)        | 132        |
| Business Administration(AS) | 129        |
| Liberal Studies (AS)        | 126        |
| Law enforcement             | 116        |

### Undergraduate Enrollment by Academic Load(Flagship)



### Undergraduate Enrollment by Residence (Flagship)



#### **Enrollment in top 5 Undergraduate Majors**

| Majors              | # Students |
|---------------------|------------