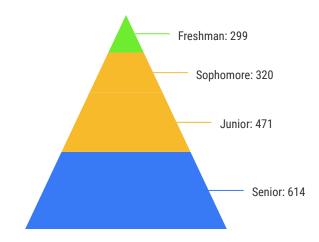

# Factsheet

Spring 2021

University of the District of Columbia



#### **UDC ENROLLMENT**

|                        | Number | Percent | FTE   |
|------------------------|--------|---------|-------|
| Flagship               | 2,008  | 54.8    | 1,683 |
| - Undergraduate        | 1,704  | 46.5    | 1,432 |
| -Graduate              | 304    | 8.3     | 251   |
| Law School             | 205    | 5.6     | 178   |
| Community College (CC) | 1,448  | 39.6    | 1,003 |
| UDC Total              | 3,661  | 100     | 2,864 |



#### **Undergraduate Enrollment by Gender (CC)**







### Undergraduate Enrollment by Gender (Flagship)



#### **Undergraduate Students (Flagship)**



## Undergraduate Enrollment by Academic Load (CC)



### Undergraduate Enrollment by Residence (CC)



#### **Enrollment in top 6 Associates Programs**

| Associates                  | # Students |
|-----------------------------|------------|
| Education (AA)              | 283        |
| Nursing(AAS)                | 183        |
| Liberal Studies (AA)        | 132        |
| Business Administration(AS) | 129        |
| Liberal Studies (AS)        | 126        |
| Law enforcement             | 116        |

### Undergraduate Enrollment by Academic Load(Flagship)



### Undergraduate Enrollment by Residence (Flagship)



#### **Enrollment in top 5 Undergraduate Majors**

| Majors              | # Students |
|---------------------|------------|
| Business Management | 219        |
| Biolo