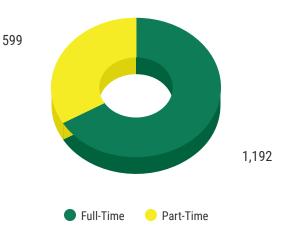

3

 6

 6

 1

 6

 1

 1

 1

 1

 1

 1

 1

 1

 1

 1

 1

 1

 1

 1

 1

 1

 1

 1

 1

 1

 1

 1

 1

 1

 1

 1

 1

 1

 1

 1

 1

 1

 1

 1

 1

 1

 1

 1

 1

 1

 1

 1

 1

 1

 1

 1

 1

 1

 1

 1

 1

<

Freshmen: 989

Undergraduate Enrollment by Gender (Flagship)



Undergraduate Students (Flagship)



## Undergraduate Enrollment by Academic Load (CC)



# Undergraduate Enrollment by Residence (CC)



### **Enrollment in top 5 Associates Programs**

| Associates           | # Students |
|----------------------|------------|
| Education (AA)       | 298        |
| Liberal Studies (AS) | 196        |
| Liberal Studies (AA) | 165        |
| Nursing (AAS)        | 143        |
| Law enforcement      | 139        |

## Undergraduate Enrollment by Academic Load(Flagship)



# Undergraduate Enrollment by Residence (Flagship)



### **Enrollment in top 5 Undergraduate Majors**

| Majors              | # Students |
|---------------------|------------|
| Business Management | 259        |
| Biology(BS)         | 145        |
| Computer Science    | 109        |
| Political Science   | 106        |
| Psychology          | 102        |



## Enrollment by College/School

| College/School | Number |
|----------------|--------|
| CAS            | 1,071  |
| SBPA           | 411    |
| SEAS           | 394    |
| CAUSES         | 255    |
| DCSL           | 228    |
| UDC-CC         | 1,594  |

### International Students\*

| Country      | # Students | % Students |
|--------------|------------|------------|
| Jamaica      | 49         | 21.9       |
| Saudi Arabia