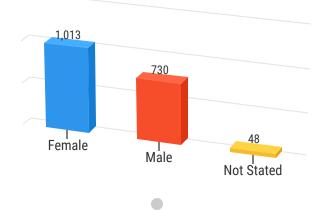

#### **UDC ENROLLMENT**

|                        | Number | Percent | FTE   |
|------------------------|--------|---------|-------|
| Flagship               | 2,131  | 53.91   | 1,818 |
| - Undergraduate        | 1,791  | 45.31   | 1,531 |
| -Graduate              | 340    | 8.60    | 287   |
| Law School             | 228    | 5.77    | 197   |
| Community College (CC) | 1,594  | 40.32   | 1,162 |
| UDC Total              | 3,953  | 100     | 3,176 |

**Undergraduate Enrollment by Gender (CC)** 



 1,03

 6

 6

 1

 6

 1

 1

 1

 1

 1

 1

 1

 1

 1

 1

 1

 1

 1

 1

 1

 1

 1

 1

 1

 1

 1

 1

 1

 1

 1

 1

 1

 1

 1

 1

 1

 1

 1

 1

 1

 1

 1

 1

 1

 1

 1

 1

 1

 1

 1

 1

 1

 1

 1

 1

 1

<

Freshmen: 989

Undergraduate Enrollment by Gender (Flagship)



Undergraduate Students (Flagship)



## Undergraduate Enrollment by Academic Load (CC)



# Undergraduate Enrollment by Residence (CC)



### **Enrollment in top 5 Associates Programs**

| Associates           | # Students |
|----------------------|------------|
| Education (AA)       | 298        |
| Liberal Studies (AS) | 196        |
| Liberal Studies (AA) | 165        |
| Nursing (AAS)        | 143        |
| Law enforcement      | 139        |

## Undergraduate Enrollment by Academic Load(Flagship)



# Undergraduate Enrollment by Residence (Flagship)



### **Enrollment in top 5 Undergraduate Majors**

| Majors              | # Students |
|---------------------|------------|
| Business Management | 259        |
| Biology(BS)         | 145        |
| Computer Science    | 109