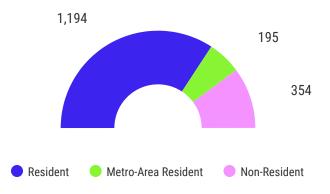

1

 1

 1

 1

 1

 1

 1

 1

 1

 1

 1

 1

 1

 1

 1

 1

 1

 1

 1

 1

 1

 1

 1

 1

 1

 1

 1

 1

 1

 1

 1

 1

 1

 1

 1

 1

 1

 1

 1

 1

 1

 1

<

Freshmen: 989

Undergraduate Enrollment by Gender (Flagship)



Undergraduate Students (Flagship)



## Undergraduate Enrollment by Academic Load (CC)



# Undergraduate Enrollment by Residence (CC)



### **Enrollment in top 5 Associates Programs**

| Associates           | # Students |
|----------------------|------------|
| Education (AA)       | 298        |
| Liberal Studies (AS) | 196        |
| Liberal Studies (AA) | 165        |
| Nursing (AAS)        | 143        |
| Law enforcement      | 139        |

## Undergraduate Enrollment by Academic Load(Flagship)



# Undergraduate Enrollment by Residence (Flagship)



### **Enrollment in top 5 Undergraduate Majors**

| Majors              | # Students |
|---------------------|------------|
| Business Management | 259        |
| Biology(BS)         | 145        |
| Computer Science    | 109        |
| Political Science   | 106        |
| Psychology          | 102        |



## Enrollment by College/School

| College/School | Number |
|----------------|--------|
| CAS            | 1,071  |
| SBPA           | 411    |
| SEAS           | 394    |
| CAUSES         | 255    |
| DCSL           | 228    |
| UDC-CC         | 1,594  |

### International Students\*

| Country      | # Students | % Students |
|--------------|------------|------------|
| Jamaica      | 49         | 21.9       |
| Saudi Arabia | 12         | 5.3        |

|          | FTIC* | Tran