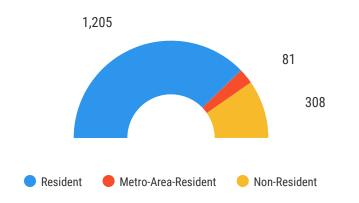

lagship               | 2,131  | 53.91   | 1,818 |
| - Undergraduate        | 1,791  | 45.31   | 1,531 |
| -Graduate              | 340    | 8.60    | 287   |
| Law School             | 228    | 5.77    | 197   |
| Community College (CC) | 1,594  | 40.32   | 1,162 |
| UDC Total              | 3,953  | 100     | 3,176 |

**Undergraduate Enrollment by Gender (CC)** 



 1,03

 6

 6

 1

 6

 1

 1

 1

 1

 1

 1

 1

 1

 1

 1

 1

 1

 1

 1

 1

 1

 1

 1

 1

 1

 1

 1

 1

 1

 1

 1

 1

 1

 1

 1

 1

 1

 1

 1

 1

 1

 1

 1

 1

 1

 1

 1

 1

 1

 1

 1

 1

 1

 1

 1

 1

<

Freshmen: 989

Undergraduate Enrollment by Gender (Flagship)



Undergraduate Students (Flagship)



## Undergraduate Enrollment by Academic Load (CC)



# Undergraduate Enrollment by Residence (CC)



### **Enrollment in top 5 Associates Programs**

| Associates           | # Students |
|----------------------|------------|
| Education (AA)       | 298        |
| Liberal Studies (AS) | 196        |
| Liberal Studies (AA) | 165        |
| Nursing (AAS)        | 143        |
| Law enforcement      | 139        |

## Undergraduate Enrollment by Academic Load(Flagship)



# Undergraduate Enrollment by Residence (Flagship)



### **Enrollment in top 5 Undergraduate Majors**

| Majors              | # Students |
|---------------------|------------|
| Business Management | 259        |
| Biology(BS)         | 145        |
| Computer Science    | 109        |
| Political Science   | 106        |
| Psychology          | 102        |



## Enrollment by College/School

| College/School | Number