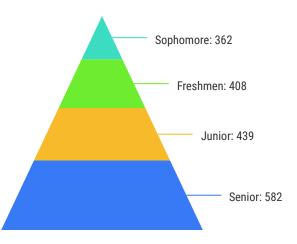

 1

<

Freshmen: 989

Undergraduate Enrollment by Gender (Flagship)

Undergraduate Students (Flagship)