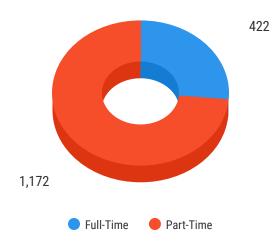

----------------|--------|---------|-------|
| Flagship               | 2,131  | 53.91   | 1,818 |
| - Undergraduate        | 1,791  | 45.31   | 1,531 |
| -Graduate              | 340    | 8.60    | 287   |
| Law School             | 228    | 5.77    | 197   |
| Community College (CC) | 1,594  | 40.32   | 1,162 |
| UDC Total              | 3,953  | 100     | 3,176 |

**Undergraduate Enrollment by Gender (CC)** 



 1,03

 6

 6

 1

 6

 1

 1

 1

 1

 1

 1

 1

 1

 1

 1

 1

 1

 1

 1

 1

 1

 1

 1

 1

 1

 1

 1

 1

 1

 1

 1

 1

 1

 1

 1

 1

 1

 1

 1

 1

 1

 1

 1

 1

 1

 1

 1

 1

 1

 1

 1

 1

 1

 1

 1

 1

<

Freshmen: 989

Undergraduate Enrollment by Gender (Flagship)



Undergraduate Students (Flagship)



## Undergraduate Enrollment by Academic Load (CC)



# Undergraduate Enrollment by Residence (CC)



### **Enrollment in top 5 Associates Programs**

| Associates           | # Students |
|----------------------|------------|
| Education (AA)       | 298        |
| Liberal Studies (AS) | 196        |
| Liberal Studies (AA) | 165        |
| Nursing (AAS)        | 143        |
| Law enforcement      | 139        |

## Undergraduate Enrollment by Academic Load(Flagship)



# Undergraduate Enrollment by Residence (Flagship)



### **Enrollment in top 5 Undergraduate Majors**

| Majors              | # Students |
|---------------------|------------|
| Business Management | 259        |
| Biology(BS)         | 145        |
| Computer Science    | 109        |
| Political Science   | 106        |
| Psychology          | 102        |



## Enrollm