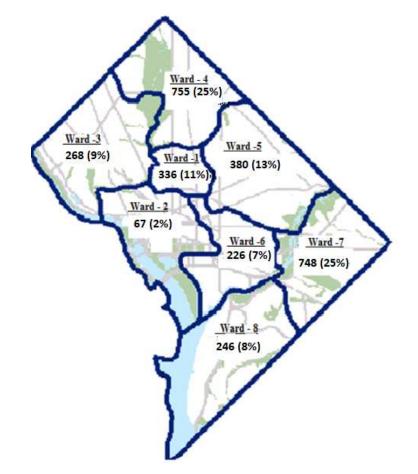

Load (CC)



# Undergraduate Enrollment by Residence (CC)



### **Enrollment in top 5 Associates Programs**

| Associates           | # Students |
|----------------------|------------|
| Education (AA)       | 298        |
| Liberal Studies (AS) | 196        |
| Liberal Studies (AA) | 165        |
| Nursing (AAS)        | 143        |
| Law enforcement      | 139        |

## Undergraduate Enrollment by Academic Load(Flagship)



# Undergraduate Enrollment by Residence (Flagship)



### **Enrollment in top 5 Undergraduate Majors**

| Majors              | # Students |
|---------------------|------------|
| Business Management | 259        |
| Biology(BS)         | 145        |
| Computer Science    | 109        |
| Political Science   | 106        |
| Psychology          | 102        |



## Enrollment by College/School

| College/School | Number |
|----------------|--------|
| CAS            | 1,071  |
| SBPA           | 411    |
| SEAS           | 394    |
| CAUSES         | 255    |
| DCSL           | 228    |
| UDC-CC         | 1,594  |

### International Students\*

| Country      | # Students | % Students |
|--------------|------------|------------|
| Jamaica      | 49         | 21.9       |
| Saudi Arabia | 12         | 5.3        |

|          | FTIC* | Transfer |
|----------|-------|----------|
| Flagship | 144   | 97       |
| UDC-CC   | 247   | 76       |

\* First Time in College

\* 224 international students enrolled